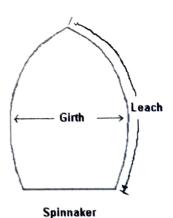

## PHRF Rating Application Form (SLSC PHRF's are provided in partnership with MYC)

| Owners Name DAV             |                    |                                             |            |                        |                                                             |
|-----------------------------|--------------------|---------------------------------------------|------------|------------------------|-------------------------------------------------------------|
| Address 35                  | SOO SE 1           | nornino                                     | side       |                        |                                                             |
| Address 35<br>Phone No 772  | 1-241-144          | 15                                          | F-Wail DNK | (nep 1959 @            | EMAIL COM                                                   |
| Boat Vendor / Model         |                    |                                             |            | winds                  |                                                             |
| SLSC Rating:                |                    |                                             |            |                        |                                                             |
| Boat Data and Mea           | surement (in de    | cimal feet):                                |            |                        | - 1                                                         |
| 47'-0" PY                   |                    | NONE                                        |            | Spinnaker Girth 30, 5  |                                                             |
|                             |                    | Spinnaker Girth 30 5 Spinnaker Leach 47 - 3 |            |                        | 7-3"                                                        |
|                             |                    | Spinnaker Pole NONE                         |            |                        |                                                             |
| E 16.00 LWL-V               |                    | Waterline Length 22.50 Draft ( "3"          |            |                        |                                                             |
| LP (Largest Headsail)       |                    | 12.08                                       |            | Displacement (Manufact | turer's) $\partial \mathcal{O}$ , $\mathcal{O} \mathcal{O}$ |
|                             |                    | , , ,                                       |            |                        | ,                                                           |
| Check all applicable<br>Rig | Keel               | Rudder                                      | Engine     | Prop Install           | Prop Type                                                   |
| Masthead                    | <b>₩</b> Fin, Wing | □Transom                                    | Minboard   | ☐In Aperture           | □Folding                                                    |
| □Fractional                 | □Full              | Skeg                                        | □Outboard  | Exposed Shaft          | □Feathering                                                 |
| Roller Furled Jib           | ☐Center Board      | □Spade                                      | □None      | □Sail Drive            | □Solid 2-blade                                              |
| Dacron Main &Jib            | ☐Swing Keel        | □Outboard                                   |            |                        | Solid 3-blade                                               |
| Standard                    |                    |                                             |            |                        |                                                             |
| □Tall                       |                    |                                             |            |                        |                                                             |
|                             |                    |                                             |            |                        |                                                             |