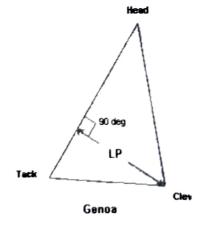

## PHRF Rating Application Form (SLSC PHRF's are provided in partnership with MYC)

| Owners Name DAV             |                    |                                             |            |                        |                                                             |
|-----------------------------|--------------------|---------------------------------------------|------------|------------------------|-------------------------------------------------------------|
| Address 35                  | SOO SE 1           | nornino                                     | side       |                        |                                                             |
| Address 35<br>Phone No 772  | 1-241-144          | 15                                          | F-Wail DNK | (nep 1959 @            | EMAIL COM                                                   |
| Boat Vendor / Model         |                    |                                             |            | winds                  |                                                             |
| SLSC Rating:                |                    |                                             |            |                        |                                                             |
| Boat Data and Mea           | surement (in de    | cimal feet):                                |            |                        | - 1                                                         |
| 47'-0" PY                   |                    | NONE                                        |            | Spinnaker Girth 30, 5  |                                                             |
|                             |                    | Spinnaker Girth 30 5 Spinnaker Leach 47 - 3 |            |                        | 7-3"                                                        |
|                             |                    | Spinnaker Pole NONE                         |            |                        |                                                             |
| E 16.00 LWL-V               |                    | Waterline Length 22.50 Draft ( "3"          |            |                        |                                                             |
| LP (Largest Headsail)       |                    | 12.08                                       |            | Displacement (Manufact | turer's) $\partial \mathcal{O}$ , $\mathcal{O} \mathcal{O}$ |
|                             |                    | , , ,                                       |            |                        | ,                                                           |
| Check all applicable<br>Rig | Keel               | Rudder                                      | Engine     | Prop Install           | Prop Type                                                   |
| Masthead                    | <b>₩</b> Fin, Wing | □Transom                                    | Minboard   | ☐In Aperture           | □Folding                                                    |
| □Fractional                 | □Full              | Skeg                                        | □Outboard  | Exposed Shaft          | □Feathering                                                 |
| Roller Furled Jib           | ☐Center Board      | □Spade                                      | □None      | □Sail Drive            | □Solid 2-blade                                              |
| Dacron Main &Jib            | ☐Swing Keel        | □Outboard                                   |            |                        | Solid 3-blade                                               |
| Standard                    |                    |                                             |            |                        |                                                             |
| □Tall                       |                    |                                             |            |                        |                                                             |
|                             |                    |                                             |            |                        |                                                             |