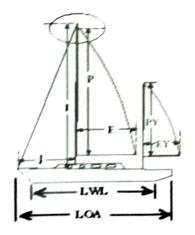

## PHRF Rating Application Form (SLSC PHRF's are provided in partnership with MYC)

| Owners Name DAV             |                    |                                             |            |                        |                                                             |
|-----------------------------|--------------------|---------------------------------------------|------------|------------------------|-------------------------------------------------------------|
| Address 35                  | SOO SE 1           | nornino                                     | side       |                        |                                                             |
| Address 35<br>Phone No 772  | 1-241-144          | 15                                          | F-Wail DNK | (nep 1959 @            | EMAIL COM                                                   |
| Boat Vendor / Model         |                    |                                             |            | winds                  |                                                             |
| SLSC Rating:                |                    |                                             |            |                        |                                                             |
| Boat Data and Mea           | surement (in de    | cimal feet):                                |            |                        | - 1                                                         |
| 47'-0" PY                   |                    | NONE                                        |            | Spinnaker Girth 30, 5  |                                                             |
|                             |                    | Spinnaker Girth 30 5 Spinnaker Leach 47 - 3 |            |                        | 7-3"                                                        |
|                             |                    | Spinnaker Pole NONE                         |            |                        |                                                             |
| E 16.00 LWL-V               |                    | Waterline Length 22.50 Draft ( "3"          |            |                        |                                                             |
| LP (Largest Headsail)       |                    | 12.08                                       |            | Displacement (Manufact | turer's) $\partial \mathcal{O}$ , $\mathcal{O} \mathcal{O}$ |
|                             |                    | , , ,                                       |            |                        | ,                                                           |
| Check all applicable<br>Rig | Keel               | Rudder                                      | Engine     | Prop Install           | Prop Type                                                   |
| Masthead                    | <b>₩</b> Fin, Wing | □Transom                                    | Minboard   | ☐In Aperture           | □Folding                                                    |
| □Fractional                 | □Full              | Skeg                                        | □Outboard  | Exposed Shaft          | □Feathering                                                 |
| Roller Furled Jib           | ☐Center Board      | □Spade                                      | □None      | □Sail Drive            | □Solid 2-blade                                              |
| Dacron Main &Jib            | ☐Swing Keel        | □Outboard                                   |            |                        | Solid 3-blade                                               |
| Standard                    |                    |                                             |            |                        |                                                             |
| □Tall                       |                    |                                             |            |                        |                                                             |
|                             |                    |                                             |            |                        |                                                             |