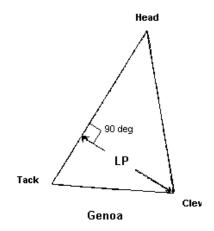

### **Boat Data and Measurement (in decimal feet):**

| I 22.5                     | PY                          | Spinnaker Girth 13'10"                   |
|----------------------------|-----------------------------|------------------------------------------|
| J 8.0                      | EY                          | Spinnaker Leach 19'8"                    |
| P 23.0                     | LOA – Overall Length 20.5   | Spinnaker Pole 8.0                       |
| E 8.75                     | LWL – Waterline Length 17.0 | Draft 4.0                                |
| LP (Largest Headsail) 100% | Beam 7.0                    | Displacement (Manufacturer's) 1,250 lbs. |