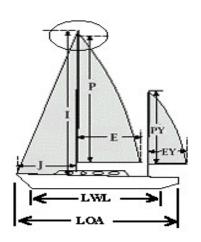

### **Boat Data and Measurement (in decimal feet):**

| I 22.5                     | PY                          | Spinnaker Girth 13'10"                   |
|----------------------------|-----------------------------|------------------------------------------|
| J 8.0                      | EY                          | Spinnaker Leach 19'8"                    |
| P 23.0                     | LOA – Overall Length 20.5   | Spinnaker Pole 8.0                       |
| E 8.75                     | LWL – Waterline Length 17.0 | Draft 4.0                                |
| LP (Largest Headsail) 100% | Beam 7.0                    | Displacement (Manufacturer's) 1,250 lbs. |