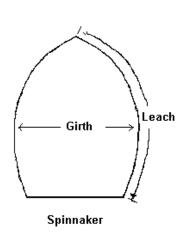

### **Boat Data and Measurement (in decimal feet):**

| I 22.5                     | PY                          | Spinnaker Girth 13'10"                   |
|----------------------------|-----------------------------|------------------------------------------|
| J 8.0                      | EY                          | Spinnaker Leach 19'8"                    |
| P 23.0                     | LOA – Overall Length 20.5   | Spinnaker Pole 8.0                       |
| E 8.75                     | LWL – Waterline Length 17.0 | Draft 4.0                                |
| LP (Largest Headsail) 100% | Beam 7.0                    | Displacement (Manufacturer's) 1,250 lbs. |